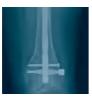

#### **Indications**

- Closed femoral fractures
- Supracondylar fractures,including those with intraarticular