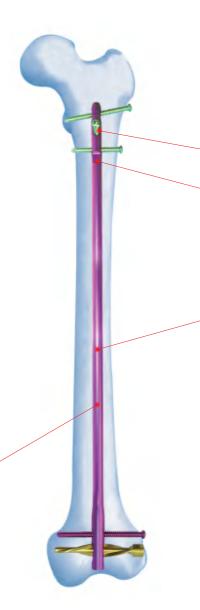

#### Two locking options in the condylar area

#### Spiral blade locking

Significantly larger bearing surface provides:

- Optimised load distribution.
- High purchase in osteoporotic bone.
- Reduced risk of nail protrusion into the knee joint. For complex fractures and/or osteoporotic bone.

#### Standard locking

- Two locking screws φ6.0 mm.
- Angular stable locking of the distal locking screw. For less complex fractures with good bone quality.

Different length (160mm-400mm) for different indications.

90° cross locking provides higher angular stability in the proximal end.

Proximal aiming platform increase locking accuracy.

Anatomic design corresponds to the physiological curvature of the medullary cavity for easier insertion.

All locking screws designed with double lead thread for easier insertion. (combined advantages of screws with high pitch and high grip)

End cap, Long

End cap(long) enables angular stability of the spiral blade, prevents bone ingrowth into the distal end of the nail and facilitates the nail removal.