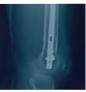

## **Distal Femoral Nail II**

90° cross locking provides higher angular stability in the proximal end.

Proximal aiming platform increase locking accuracy.

Anatomic design corresponds to the physiological curvature of the medullary cavity for easier insertion.