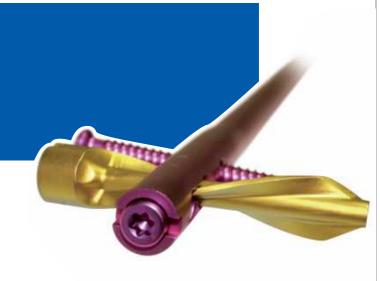

## **Distal Femoral Nail II**

#### Two locking options in the condylar area

#### Spiral blade locking

Significantly larger bearing surface provides:

- Optimised load distribution.
- High purchase in osteoporotic bone.
- Reduced risk of nail protrusion into the knee joint. For complex fractures and/or osteoporotic bone.